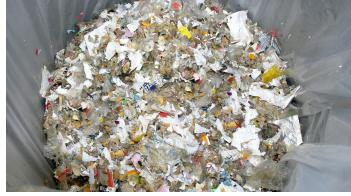

## In-Channel Rotary Drum Screen for Superior Washing, Dewatering and Ease of Maintenance

The Drumscreen Monster Channel Rotary Screen is an advanced system that facilitates debris removal by capturing, washing, dewatering and conveying solid waste out of the channel via an integrated auger. This process results in cleaner, drier, more compact discharge. The design allows for ease of maintenance and the customizability makes it an excellent choice to protect any treatment facility with high solids removal requirements, regardless of the treatment process.