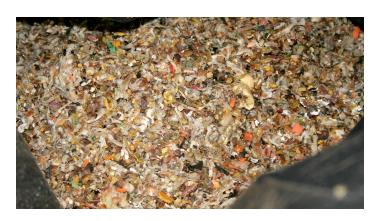

## In-Channel Rotary Drum Screen for Superior Washing, Dewatering and Ease of Maintenance

The Drumscreen Monster Channel Rotary Screen is an advanced system that facilitates debris removal by capturing, washing, dewatering and conveying solid waste out of the channel via an integrated auger. This process results in cleaner, drier, more compact discharge. The design allows for ease of maintenance and the customizability makes it an excellent choice to protect any treatment facility with high solids removal requirements, regardless of the treatment process.