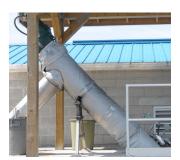

## **Drumscreen Monster®**Channel Rotary Screen

## In-Channel Rotary Drum Screen for Superior Washing, Dewatering and Ease of Maintenance

The Drumscreen Monster Channel Rotary Screen is an advanced system that facilitates debris removal by capturing, washing, dewatering and conveying solid waste out of the channel via an integrated auger. This process results in cleaner, drier, more compact discharge. The design allows for ease of maintenance and the customizability makes it an excellent choice to protect any treatment facility with high solids removal requirements, regardless of the treatment process.