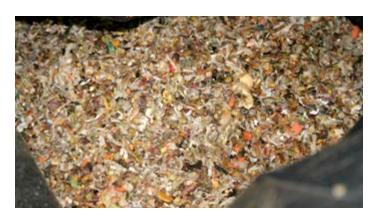

## In-Channel Rotary Drum Screen for Superior Washing, Dewatering and Ease of Maintenance

The Drumscreen Monster Channel Rotary Screen is an advanced system that facilitates debris removal by capturing, washing, dewatering and conveying solid waste out of the channel via an integrated auger. This process results in cleaner, drier, more compact discharge. The design allows for ease of maintenance and the customizability makes it an excellent choice to protect any treatment facility with high solids removal requirements, regardless of the treatment process.