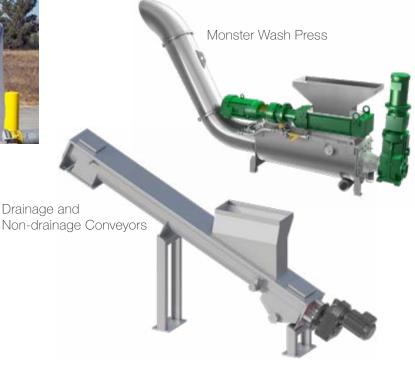

stem protection
- Easy installs or retrofit of screen into existing channels, whether indoor or outdoor
- Customizable screen and screw trough for specific applications

#### Product and Performance Details

Inclination Angle: 35°

**Channel Width:** 30" – 90" (762 mm – 2,286 mm) Screen Perforation Diameter: 2, 3, or 6 mm

Screen Diameter: 2', 3', 4', 5', 6' (610 mm, 914 mm, 1,219 mm, 1,524 mm, 1,829 mm)

**Motor Power:** Single motor, 1 hp – 5 hp (.75kW to 4 kW)

Spray Wash Assembly: Dual manifold with option to use single for water conservation

**Upstream Water Level:** Max 21" – 60" (533 mm – 1,524 mm) **Downstream Water Level:** Max 17" – 45" (432 mm – 1,143 mm)





### **Options**



Cold Weather System Insulation Blanket



Press Zone



Discharge Bagger

#### **Related Product**