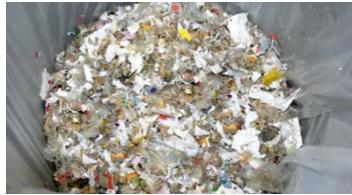

## In-Channel Rotary Drum Screen for Superior Washing, Dewatering and Ease of Maintenance

The Drumscreen Monster Channel Rotary Screen is an advanced system that facilitates debris removal by capturing, washing, dewatering and conveying solid waste out of the channel via an integrated auger. This process results in cleaner, drier, more compact discharge. The design allows for ease of maintenance and the customizability makes it an excellent choice to protect any treatment facility with high solids removal requirements, regardless of the treatment process.